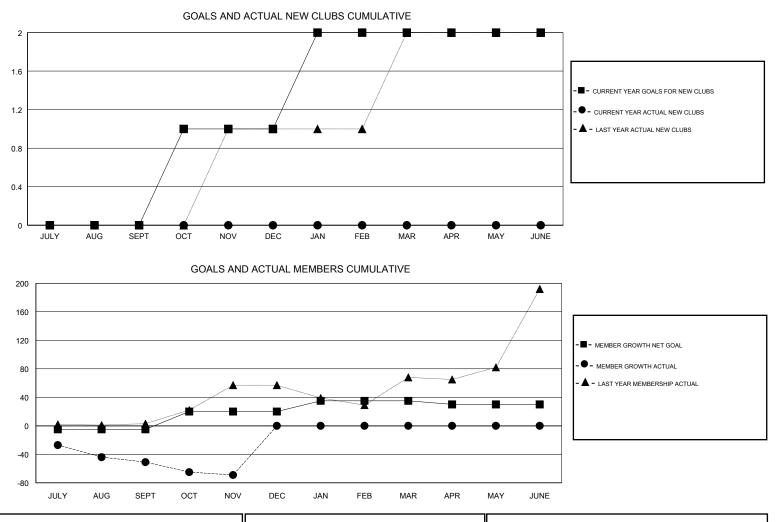

## MONTHLY MEMBERSHIP PROGRESS REPORT

District 2 S5

Results as of: 11/30/2017

| GMT: JOE AL P |               |             | LUC           | ATION TEXAS           |                           |                         | GMT CA                                             |  |
|---------------|---------------|-------------|---------------|-----------------------|---------------------------|-------------------------|----------------------------------------------------|--|
|               | Clut          | os          |               |                       | Me                        | mbers                   |                                                    |  |
|               | RESULTS FO    | R 2017-2018 |               | RESULTS FOR 2017-2018 |                           |                         |                                                    |  |
| QUARTER       | NEW CLUB GOAL | NEW CLUBS   | DROPPED CLUBS | QUARTER               | MEMBER GROWTH NET<br>GOAL | MEMBER GROWTH<br>ACTUAL | DROPPED<br>MEMBERS ACTUAL<br>(including transfers) |  |
| JULY/AUG/SEPT | 0             | 0           | 0             | JULY/AUG/SEPT         | -5                        | 43                      | 90                                                 |  |
| OCT/NOV/DEC   | 1             | 0           | 0             | OCT/NOV/DEC           | 25                        | 56                      | 70                                                 |  |
| JAN/FEB/MAR   | 1             | 0           | 0             | JAN/FEB/MAR           | 15                        | 0                       | 0                                                  |  |
| APR/MAY/JUNE  | 0             | 0           | 0             | APR/MAY/JUNE          | -5                        | 0                       | 0                                                  |  |